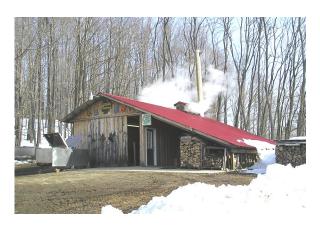

Each spring 2400 taps are drilled into Sugar Maple trees on the 400 acre farm. During late Feburary to first of April when the weather is right with freezing nights and warm days, the Maple sap flows from the trees to tanks in 20 miles of plastic tubing. The sap is boiled by oil fired evaporator to remove about 50 to 60 gallons of water to make 1 gallon of Pure Maple Syrup. Visitors are welcome at the sugarhouse during sugaring season in the spring.