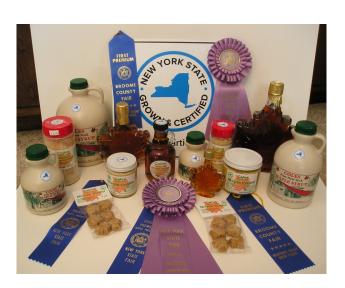

### Coles Turnpike Tree Farm 2012 Best of Show Maple Syrup At New York State Fair