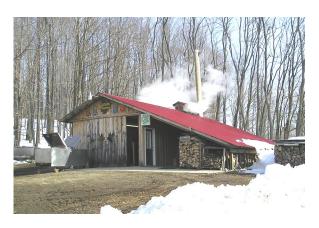

Each spring 2400 taps are drilled into Sugar Maple trees on the 400 acre farm. During late Feburary to first of April when the weather is right with freezing nights and warm days, the Maple sap flows from the trees to tanks in 20 miles of plastic tubing. The sap is boiled by oil fired evaporator to remove about 50 to 60 gallons of water to make 1 gallon of Pure Maple Syrup. Visitors are welcome at the sugarhouse during sugaring season in the spring.