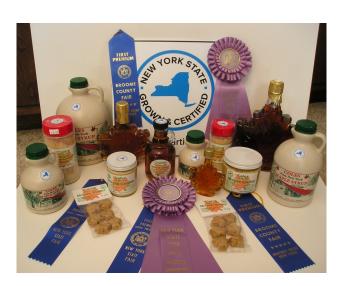

### Coles Turnpike Tree Farm 2012 Best of Show Maple Syrup At New York State Fair